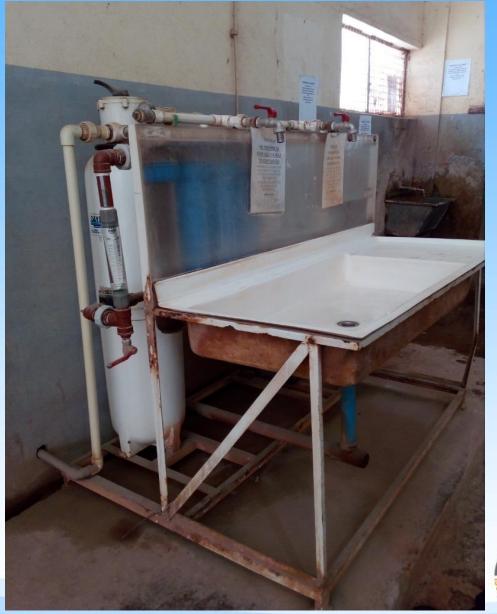

| 1       | 2      |
| Pump                                                     |             | DAYLIFF DDG1000 0.8kW Pump |          |         |        |
|                                                          |             | L                          | 1120     | 1120    | 1120   |
| Dimensions (mm)                                          |             | w                          | 480      | 480     | 480    |
|                                                          |             | н                          | 950      | 950     | 950    |





## **Case Studies**





# **Majani Pure Water Plant**

#### 1,000Ltrs per hour







# Mbeya Cement Pure Water Plant 2,000 ltrs per hour







# **Twiga Cement Pure water Plant**

- 2000 Ltrs per hour
- Saving over 300 Staff





# Patel Trading, 1000 Itrs per hour

 Saving over 50 staff per day







# Pasiansi Wildlife College

- 2000 & 500
  ltrs per hour
- Saving over 150 students







## Clean water and sanitation for all