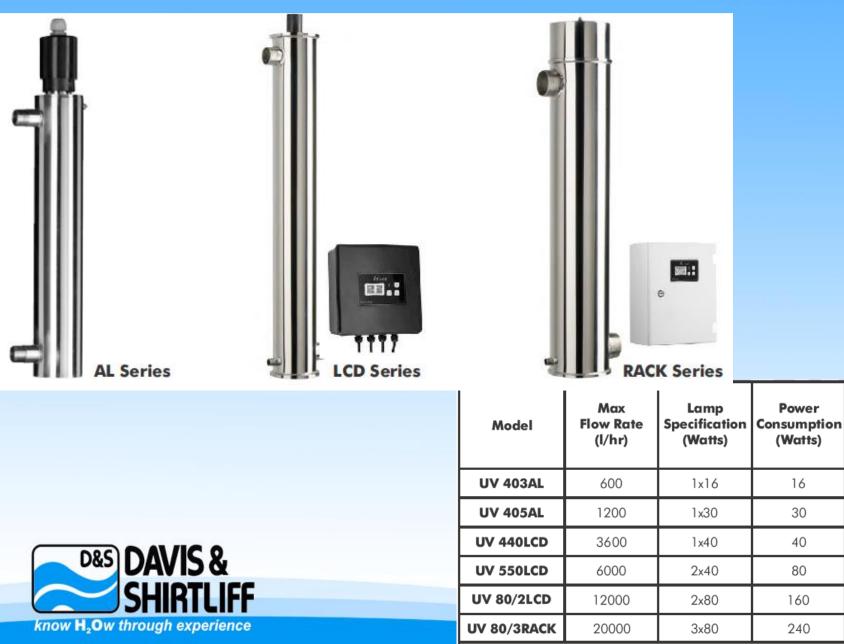

# No Overdose

| Model  | Lamp<br>Power<br>(watts) | Max<br>Flow Rate<br>(lit/hr) |  |
|--------|--------------------------|------------------------------|--|
| UV500  | 16                       | 500                          |  |
| UV1000 | 25                       | 1000                         |  |
| UV2700 | 55                       | 2700                         |  |