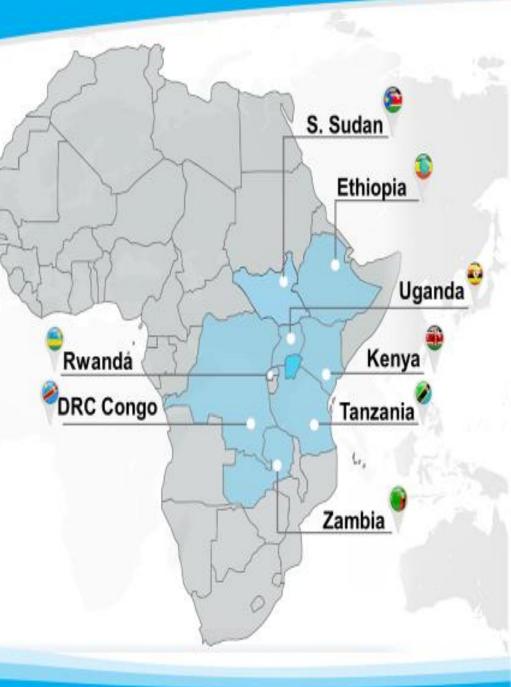

#### 8 Countries, 50 plus Branches

Embracing modern technology has enabled D&S to expand without loss of control, management and information flow efficiency.