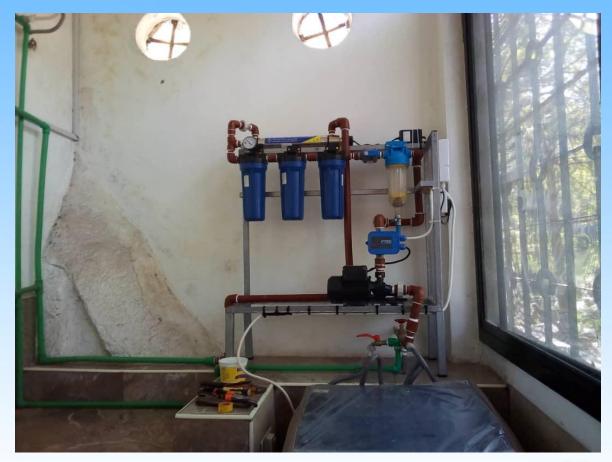

# Pasiansi Wildlife College

- 2000 & 500
  ltrs per hour
- Saving over 150 students