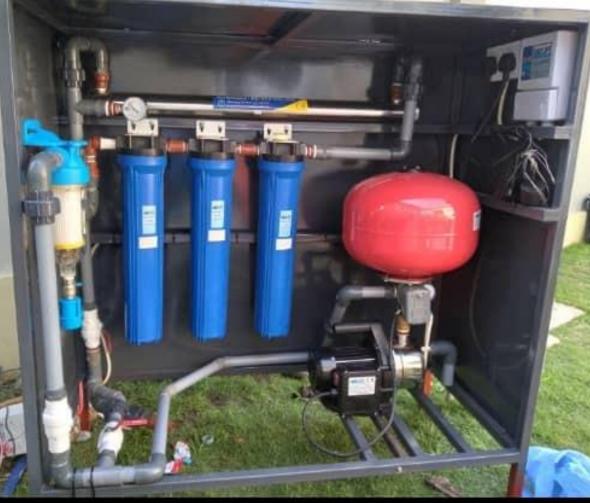

| 1        |         |        |
| CFB-PLUS20BB modified carbon block 5 Micron 20" big blue |             |                            |          | 1       | 2      |
| Pump                                                     |             | DAYLIFF DDG1000 0.8kW Pump |          |         |        |
|                                                          |             | L                          | 1120     | 1120    | 1120   |
| Dimensions (mm)                                          |             | w                          | 480      | 480     | 480    |
|                                                          |             | н                          | 950      | 950     | 950    |





## **Case Studies**





# **Majani Pure Water Plant**

#### 1,000Ltrs per hour







# Mbeya Cement Pure Water Plant 2,000 ltrs per hour







# **Twiga Cement Pure water Plant**

- 2000 Ltrs per hour
- Saving over 300 Staff





# Patel Trading, 1000 Itrs per hour

 Saving over 50 staff per day







# Pasiansi Wildlife College

- 2000 & 500
  ltrs per hour
- Saving over 150 students







## Clean water and sanitation for all