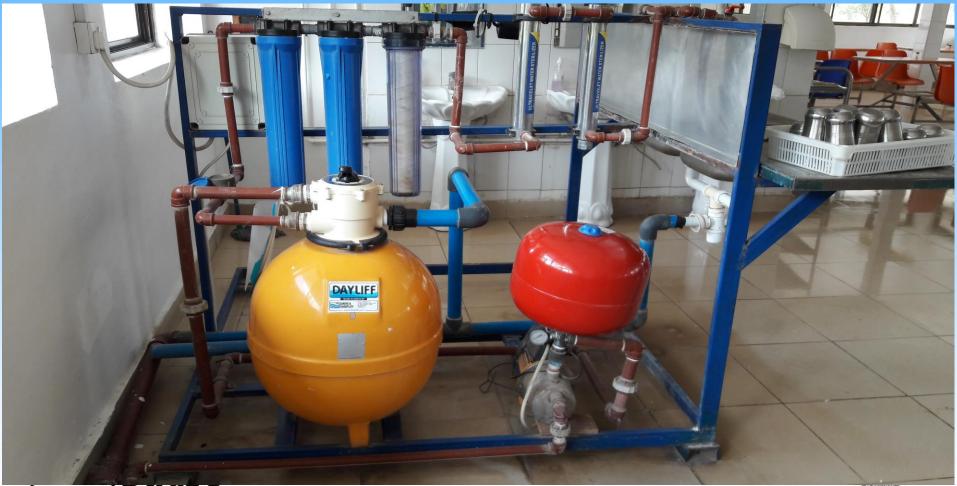

modified carbon block 5 Micron 20" big blue |             |                            |          | 1       | 2      |
| Pump                                                     |             | DAYLIFF DDG1000 0.8kW Pump |          |         |        |
|                                                          |             | L                          | 1120     | 1120    | 1120   |
| Dimensions (mm)                                          |             | w                          | 480      | 480     | 480    |
|                                                          |             | н                          | 950      | 950     | 950    |





## **Case Studies**





# **Majani Pure Water Plant**

#### 1,000Ltrs per hour







# Mbeya Cement Pure Water Plant 2,000 ltrs per hour







# **Twiga Cement Pure water Plant**

- 2000 Ltrs per hour
- Saving over 300 Staff





# Patel Trading, 1000 Itrs per hour

 Saving over 50 staff per day







# Pasiansi Wildlife College

- 2000 & 500
  ltrs per hour
- Saving over 150 students







## Clean water and sanitation for all