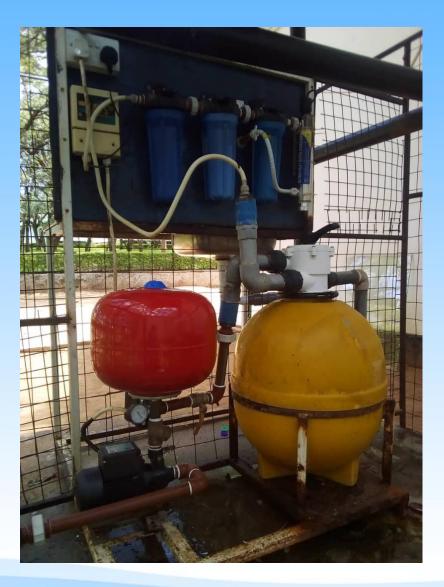

## **Dayliff Pure water Plants**

|  | a ce<br>trie |
|--|--------------|

|                                                          |             |                            | PW500    | PW1000  | PW2000 |
|----------------------------------------------------------|-------------|----------------------------|----------|---------|--------|
|                                                          |             |                            | 0.5m³/hr | 1 m³/hr | 2m³/hr |
| 5                                                        | a cartridge |                            | 1        | 1       | 1      |
| T                                                        | tridge      |                            | 1        |         |        |
| 20" 1mic wound sediment cartridge                        |             |                            | 1        |         |        |
| 20″ 1mic jumbo sediment cartridge                        |             |                            |          | 1       |        |
| CFB-PLUS20 modified carbon block 5 Micron 20"            |             |                            | 1        |         |        |
| CFB-PLUS20BB modified carbon block 5 Micron 20" big blue |             |                            |          | 1       | 2      |
| Pump                                                     |             | DAYLIFF DDG1000 0.8kW Pump |          |         |        |
|                                                          |             | L                          | 1120     | 1120    | 1120   |
| Dimensions (mm)                                          |             | w                          | 480      | 480     | 480    |
|                                                          |             | н                          | 950      | 950     | 950    |